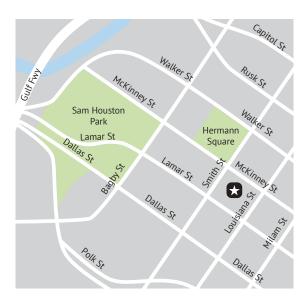

## HOUSTON

Wells Fargo Plaza 1000 Louisiana Street Suite 1150 Houston, Texas 77002 713.457.3125

BVA Group's Houston office is located at 1000 Louisiana Street, Suite 1150 in Houston.

We look forward to seeing you in our office. Please park beneath the building. You may enter at the corner of Lamar and Louisiana. You will receive a garage entry ticket to bring up to BVA for validation.