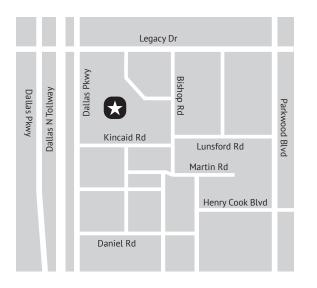

## DALLAS bragroup

7250 Dallas Parkway Suite 200 Plano, Texas 75024 972.377.0300

BVA Group's Dallas office is located at Legacy Tower, 7250 Dallas Parkway, Suite 200, Plano, Texas.

We look forward to seeing you in our office. Please park in the Legacy Tower garage. You may enter through any gate. You will receive a garage entry ticket to bring to up to BVA for validation.

*From DFW International Airport:* Follow I-70 E, US-287 S and US-380 E to Dallas Parkway in Plano. Take the exit toward Legacy Drive from Dallas North Tollway N. Merge onto Dallas Parkway. BVA Group will be on the right.

*From Downtown:* Get on I-35E N from Elm Street. Follow Dallas North Tollway N to Dallas Parkway in Plano. Take the exit toward Legacy Dr from Dallas North Tollway N. Merge onto Dallas Parkway. BVA Group will be on the right.

**From Far North Dallas:** Head west on Arapaho Road toward Hillcrest Road Turn right onto Dallas Parkway. Use the left lane to take the Dallas North Tollway N ramp. Merge onto Dallas North Tollway N. Take the exit toward Legacy Drive. Merge onto Dallas Parkway. BVA Group will be on the right.